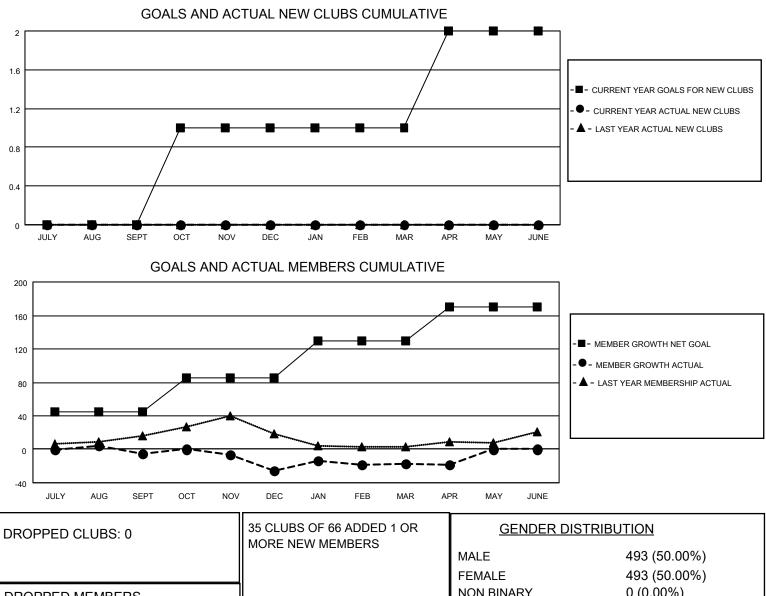

## LOCATION REP OF SOUTH AFRICA

District 410 E

Results as of: 4/30/2023

| Clubs                 |               |           |               | Members               |                        |                         |                                                    |
|-----------------------|---------------|-----------|---------------|-----------------------|------------------------|-------------------------|----------------------------------------------------|
| RESULTS FOR 2022-2023 |               |           |               | RESULTS FOR 2022-2023 |                        |                         |                                                    |
| QUARTER               | NEW CLUB GOAL | NEW CLUBS | DROPPED CLUBS | QUARTER               | BER GROWTH NET<br>GOAL | MEMBER GROWTH<br>ACTUAL | DROPPED<br>MEMBERS ACTUAL<br>(including transfers) |
| JULY/AUG/SEPT         | 0             | 0         | 0             | JULY/AUG/SEPT         | 45                     | 30                      | 28                                                 |
| OCT/NOV/DEC           | 1             | 0         | 0             | OCT/NOV/DEC           | 40                     | 34                      | 48                                                 |
| JAN/FEB/MAR           | 0             | 0         | 0             | JAN/FEB/MAR           | 45                     | 46                      | 34                                                 |
| APR/MAY/JUNE          | 1             | 0         | 0             | APR/MAY/JUNE          | 40                     | 22                      | 18                                                 |

| DROPPED MEMBERS |     |                           | FEMALE<br>NON BINARY<br>PREFER NOT TO ANSWER | 493 (50.00%)<br>0 (0.00%)<br>0 (0.00%) |
|-----------------|-----|---------------------------|----------------------------------------------|----------------------------------------|
| DECEASED        | 13  |                           | The end of to Anower                         | 0 (0.00 %)                             |
| CLUB CANCELLED  | 0   | CLICK HERE FOR CUMULATIVE | TOTAL FAMILY UNIT MEMBERS                    | s 283                                  |
| OTHER           | 115 | MEMBERSHIP DATA           |                                              |                                        |
| TOTAL           | 128 |                           | FAMILY MEMBERS PAYING HA                     | LF DUES 147                            |
|                 |     |                           |                                              |                                        |